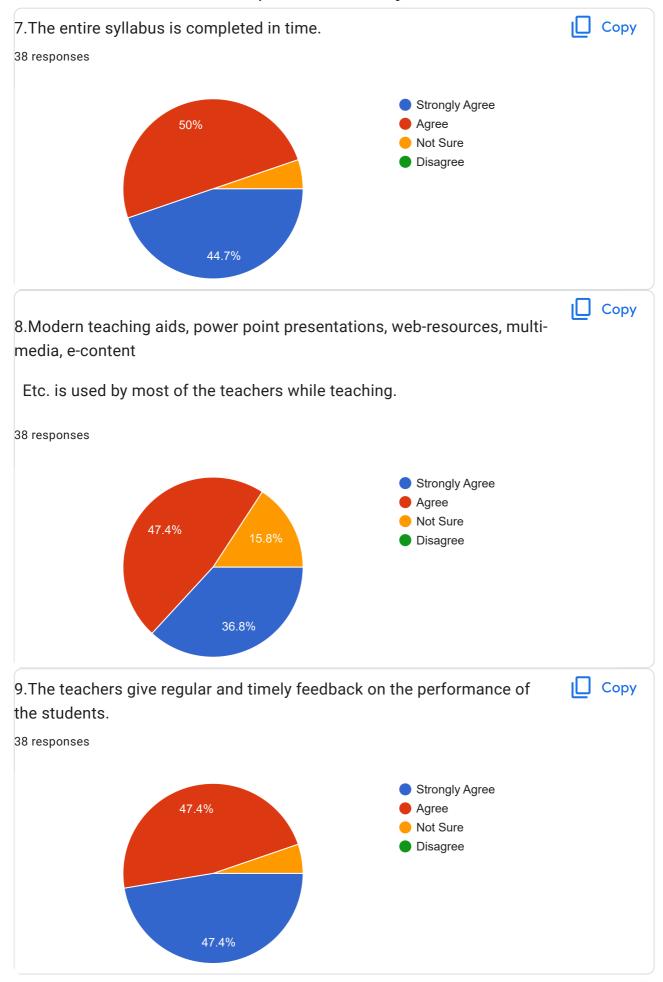

## Navsahyadri Charitable Trust's College of Education B.Ed/ M.Ed, Chakan 38 responses **Publish analytics** Copy Name of Student-38 responses 3 3 (7.9%) 3 (7.9%) 2 (5.3%) 2 (5.3%) 2 <u>1 (aq26%)</u>aqaqaqaqaqaqaqaqaqaq26%)aqaqaqaqaqaqaqaqx6%)aqaqaqaqaqaqaqaqaqaqaq 1 Shinde Vaishal... Sulabha Babu... Jayashri Chan... Reshma Retw... Sonali Rajara... Prashant kute Vaishali Nilesh... Email-Copy 36 responses 3 3 (8.3%) 3 (8.3%) 2 (5.6%) 2



hargudemonik...

dhomsesupriya... jyotikhedkar10...

nehamore721...

prigaikwad95...

reshmaretwad...

sinhavishakha...

soulakshinaikg...

shradhapatil28...

PRASHANT.25...















This content is neither created nor endorsed by Google. Report Abuse - Terms of Service - Privacy Policy

## Google Forms