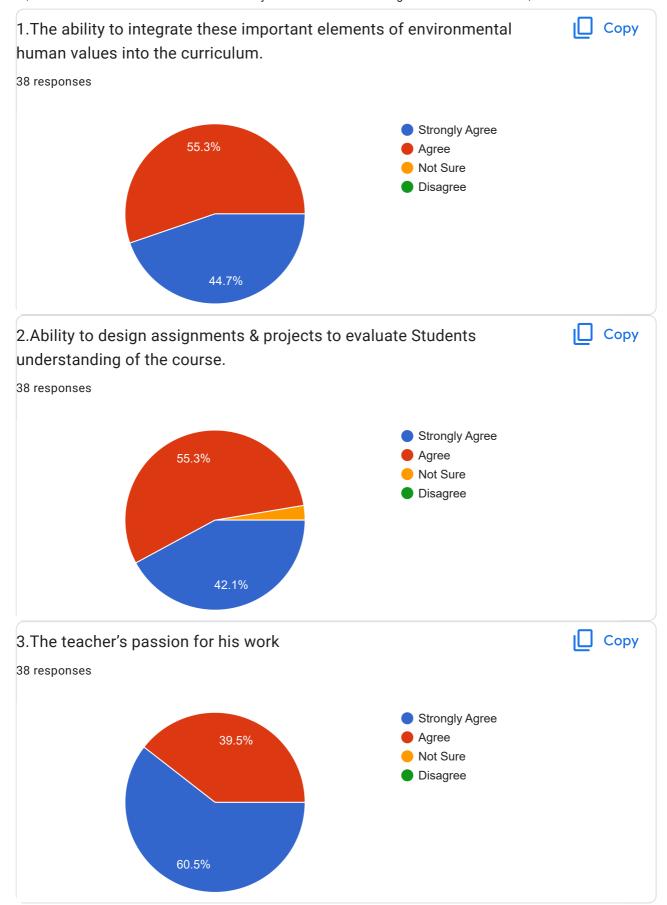

## Navsahyadri Charitable Trust's College of Education B.Ed/ M.Ed, Chakan 38 responses **Publish analytics** Copy Name of Student-38 responses 3 3 (7.9%) 3 (7.9%) 2 (5.3%) 2 (5.3%) 2 <u>1 (aq26%)</u>aqaqaqaqaqaqaqaqaqaq26%)aqaqaqaqaqaqaqaqx6%)aqaqaqaqaqaqaqaqaqaqaq 1 Shinde Vaishal... Sulabha Babu... Jayashri Chan... Reshma Retw... Sonali Rajara... Prashant kute Vaishali Nilesh... Email-Copy 36 responses 3 3 (8.3%) 3 (8.3%) 2 (5.6%) 2



hargudemonik...

dhomsesupriya... jyotikhedkar10...

nehamore721...

prigaikwad95...

reshmaretwad...

sinhavishakha...

soulakshinaikg...

shradhapatil28...

PRASHANT.25...















This content is neither created nor endorsed by Google. Report Abuse - Terms of Service - Privacy Policy

## Google Forms