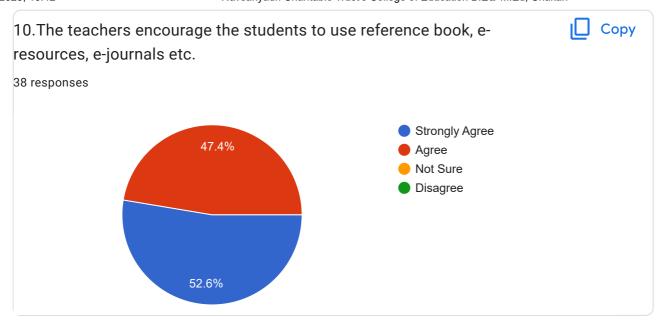

## Navsahyadri Charitable Trust's College of Education B.Ed/ M.Ed, Chakan 38 responses **Publish analytics** Copy Name of Student-38 responses 3 3 (7.9%) 3 (7.9%) 2 (5.3%) 2 (5.3%) 2 <u>1 (aq26%)</u>aqaqaqaqaqaqaqaqaqaq26%)aqaqaqaqaqaqaqaqx6%)aqaqaqaqaqaqaqaqaqaqaq 1 Shinde Vaishal... Sulabha Babu... Jayashri Chan... Reshma Retw... Sonali Rajara... Prashant kute Vaishali Nilesh... Email-Copy 36 responses 3 3 (8.3%) 3 (8.3%) 2 (5.6%) 2



hargudemonik...

dhomsesupriya... jyotikhedkar10...

nehamore721...

prigaikwad95...

reshmaretwad...

sinhavishakha...

soulakshinaikg...

shradhapatil28...

PRASHANT.25...















This content is neither created nor endorsed by Google. Report Abuse - Terms of Service - Privacy Policy

## Google Forms