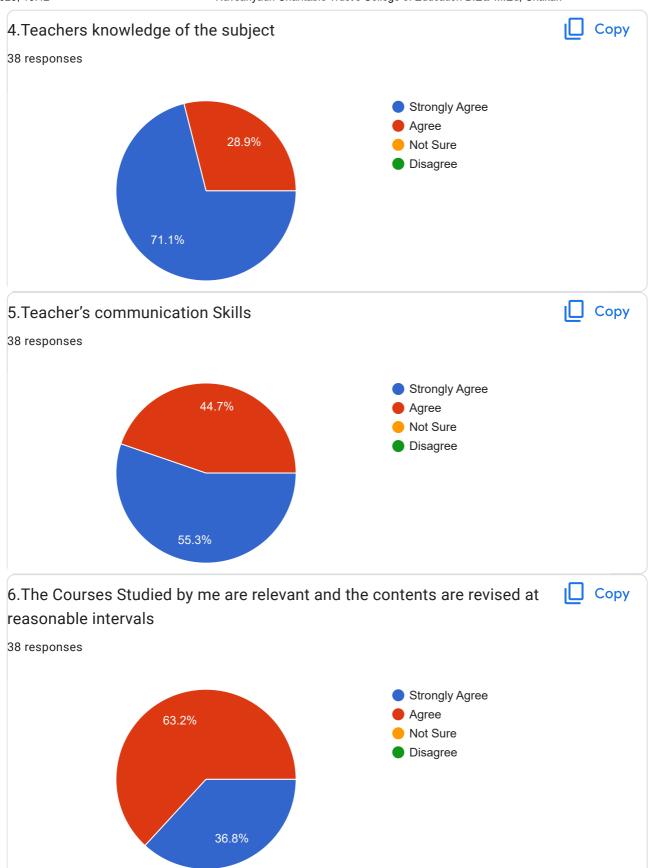

## Navsahyadri Charitable Trust's College of Education B.Ed/ M.Ed, Chakan 38 responses **Publish analytics** Copy Name of Student-38 responses 3 3 (7.9%) 3 (7.9%) 2 (5.3%) 2 (5.3%) 2 <u>1 (aq26%)</u>aqaqaqaqaqaqaqaqaqaq26%)aqaqaqaqaqaqaqaqx6%)aqaqaqaqaqaqaqaqaqaqaq 1 Shinde Vaishal... Sulabha Babu... Jayashri Chan... Reshma Retw... Sonali Rajara... Prashant kute Vaishali Nilesh... Email-Copy 36 responses 3 3 (8.3%) 3 (8.3%) 2 (5.6%) 2



hargudemonik...

dhomsesupriya... jyotikhedkar10...

nehamore721...

prigaikwad95...

reshmaretwad...

sinhavishakha...

soulakshinaikg...

shradhapatil28...

PRASHANT.25...















This content is neither created nor endorsed by Google. Report Abuse - Terms of Service - Privacy Policy

## Google Forms